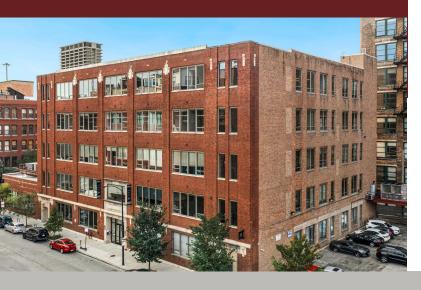

# 322 S Green Street, Chicago, IL

## Overview

- Brick & timber beam creative loft office
- Size: 91,106 RSF
- Stories: 5
- Availability: 1,952 SF 17,000 SF

Bike parking & showers