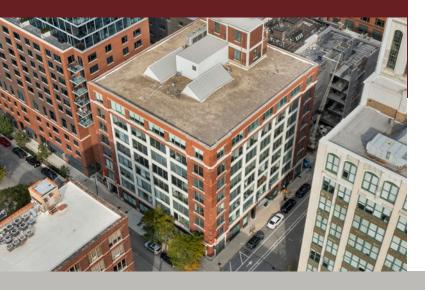

# 850 W Jackson Street, Chicago, IL

## Overview

• Brick & concrete creative loft office

• Size: 105,423 RSF

Stories: 8

Availability: 1,600 – 12,300 RSF

Bike parking & showers